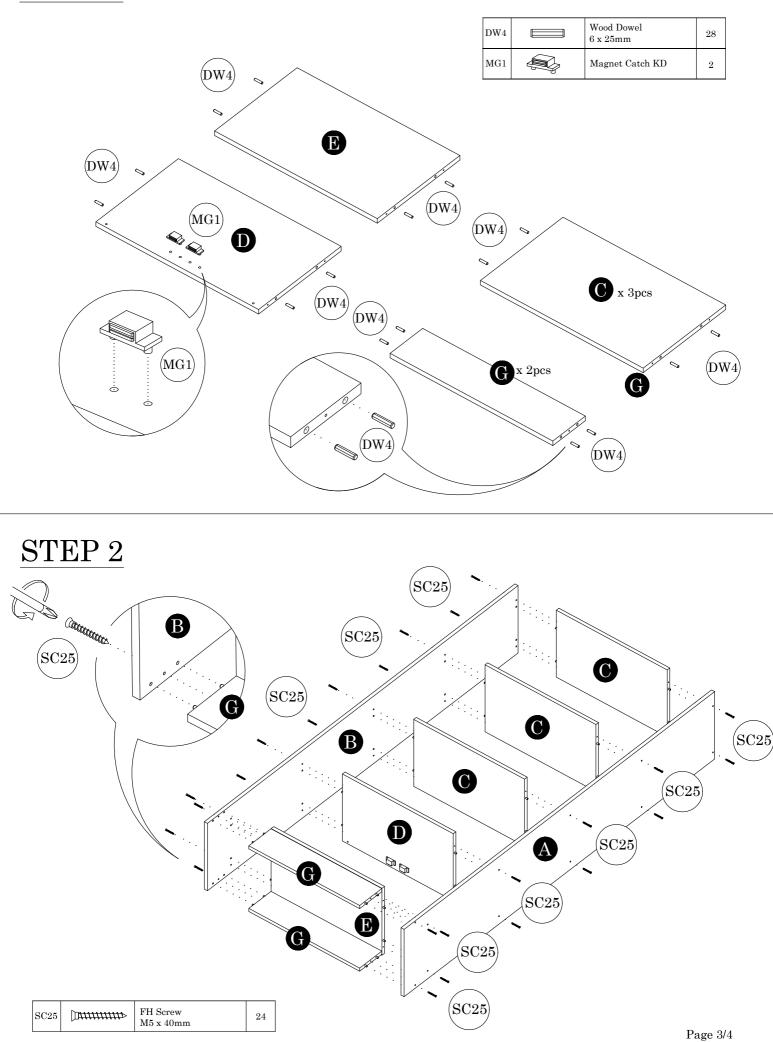

| HARDWARE LIST |                                       |                     | QTY<br>(pcs) |
|---------------|---------------------------------------|---------------------|--------------|
| DH3           | a a a a a a a a a a a a a a a a a a a | Door Holder         | 4            |
| DW4           |                                       | Wood Dowel 6 x 25mm | 28           |
| HD3           |                                       | Handle 96mm         | 2            |
| LG1           | Ð                                     | Leg Pin             | 4            |
| MF2           |                                       | Nail                | 45<br>(+-3)  |
| MG1           |                                       | Magnet Catch KD     | 2<br>Sets    |
| PF11          | C.                                    | Small L Bracket     | 2            |
| SC3           | ∑nnn>                                 | Screw M3.5 x 14mm   | 14           |
| SC11          |                                       | Screw M4 x 25mm     | 4            |
| SC25          |                                       | FH Screw M5 x 40mm  | 24           |

## STEP 1