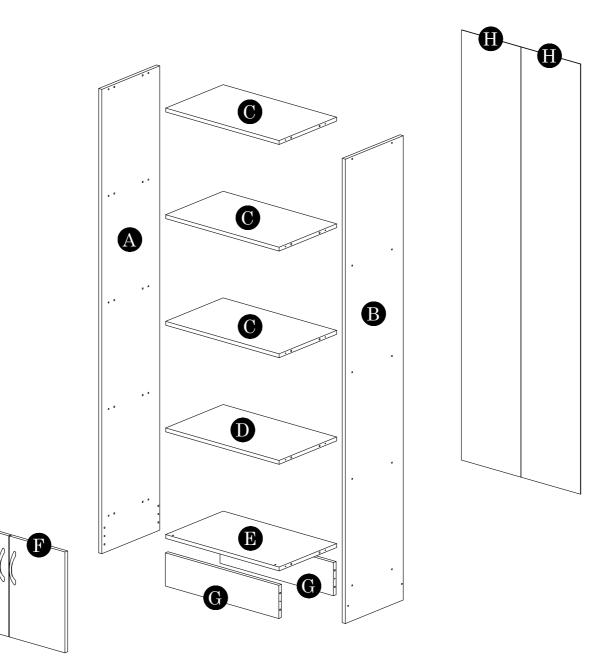

| Parts List |                 | QTY    |
|------------|-----------------|--------|
| Α          | Side Panel (L)  | 1 pc   |
| В          | Side Panel (R)  | 1 pc   |
| С          | Shelf Panel     | 3 pcs  |
| D          | Shelf Panel (A) | 1 pc   |
| Е          | Bottom Panel    | 1 pc   |
| F          | Door Panel      | 2  pcs |
| G          | Crossbar Panel  | 2  pcs |
| Η          | Backboard       | 2  pcs |