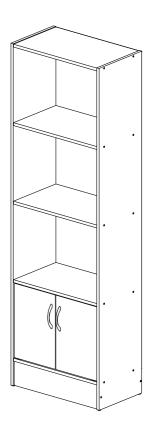

## ASSEMBLY INSTRUCTIONS MOOK L57\*H180 3-TIER BOOKSHELF 826-004

| Parts List |                 | QTY    |
|------------|-----------------|--------|
| Α          | Side Panel (L)  | 1 pc   |
| В          | Side Panel (R)  | 1 pc   |
| С          | Shelf Panel     | 3 pcs  |
| D          | Shelf Panel (A) | 1 pc   |
| Е          | Bottom Panel    | 1 pc   |
| F          | Door Panel      | 2  pcs |
| G          | Crossbar Panel  | 2  pcs |
| Η          | Backboard       | 2  pcs |