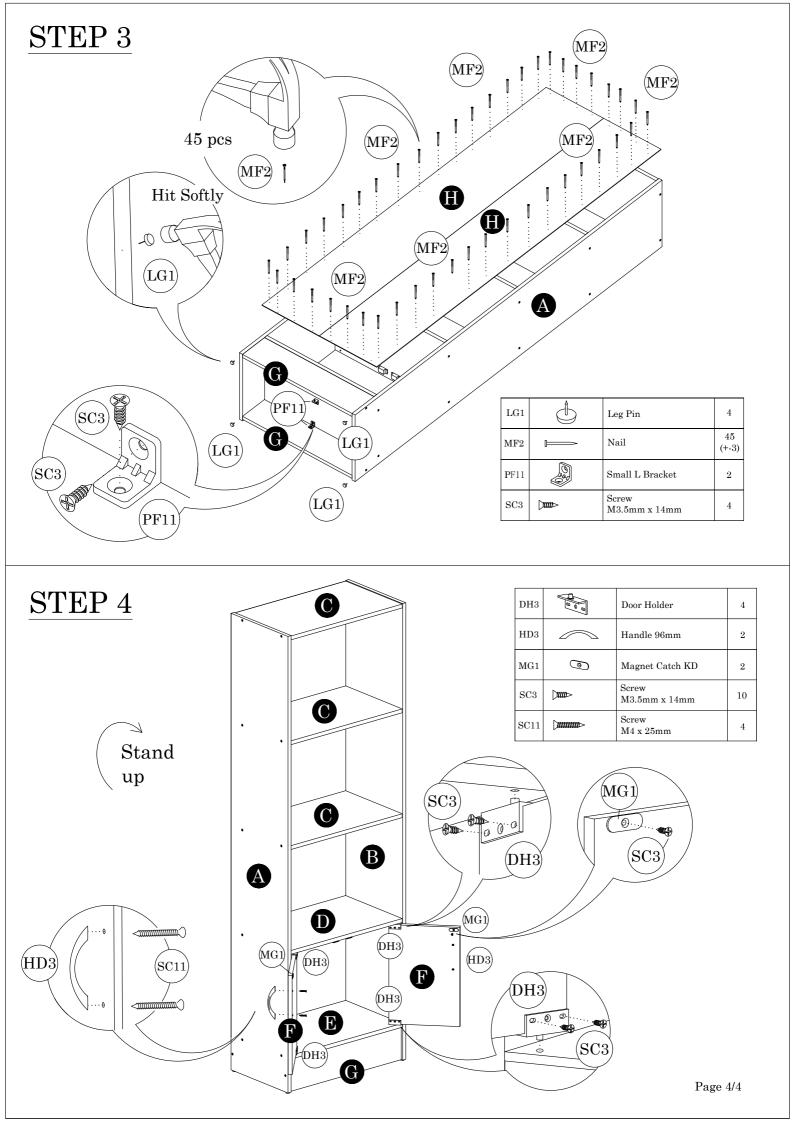

| HARDWARE LIST |                                       |                     | QTY<br>(pcs) |
|---------------|---------------------------------------|---------------------|--------------|
| DH3           | a a a a a a a a a a a a a a a a a a a | Door Holder         | 4            |
| DW4           |                                       | Wood Dowel 6 x 25mm | 28           |
| HD3           |                                       | Handle 96mm         | 2            |
| LG1           | Ð                                     | Leg Pin             | 4            |
| MF2           |                                       | Nail                | 45<br>(+-3)  |
| MG1           |                                       | Magnet Catch KD     | 2<br>Sets    |
| PF11          | C.                                    | Small L Bracket     | 2            |
| SC3           | ∑nnn>                                 | Screw M3.5 x 14mm   | 14           |
| SC11          |                                       | Screw M4 x 25mm     | 4            |
| SC25          |                                       | FH Screw M5 x 40mm  | 24           |

## STEP 1